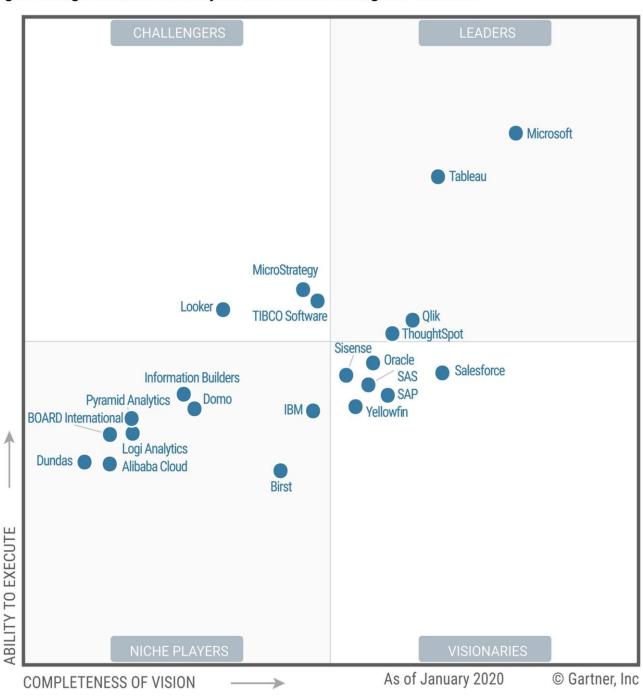

Figure 1. Magic Quadrant for Analytics and Business Intelligence Platforms

Source: Gartner (February 2020)